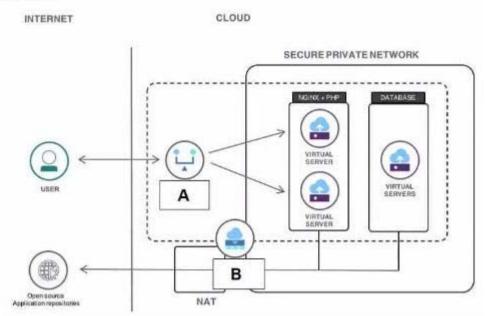

#### Answer: A

5. Which component is represented by the A in the image of the web application architecture?

Architecture

A. load balancer

- B. firewall
- C. container
- D. cluster

Answer: B