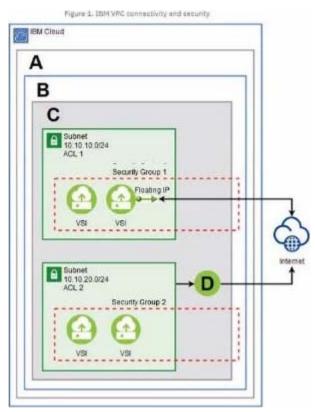

#### Explanation:

https://www.ibm.com/cloud/learn/public-cloud

2.Which component is represented by letter D in the displayed IBM VPC connectivity and security diagram?

- A. direct link gateway
- B. transit gateway
- C. public gateway
- D. secure gateway

#### Answer: A

#### Explanation:

https://www.ibm.com/cloud/architecture/content/course/advanced-networking-for-vpc/vpc-vs-classic-infra structure/

3. What is a true statement about workflows in the IBM Garage Method for Cloud?